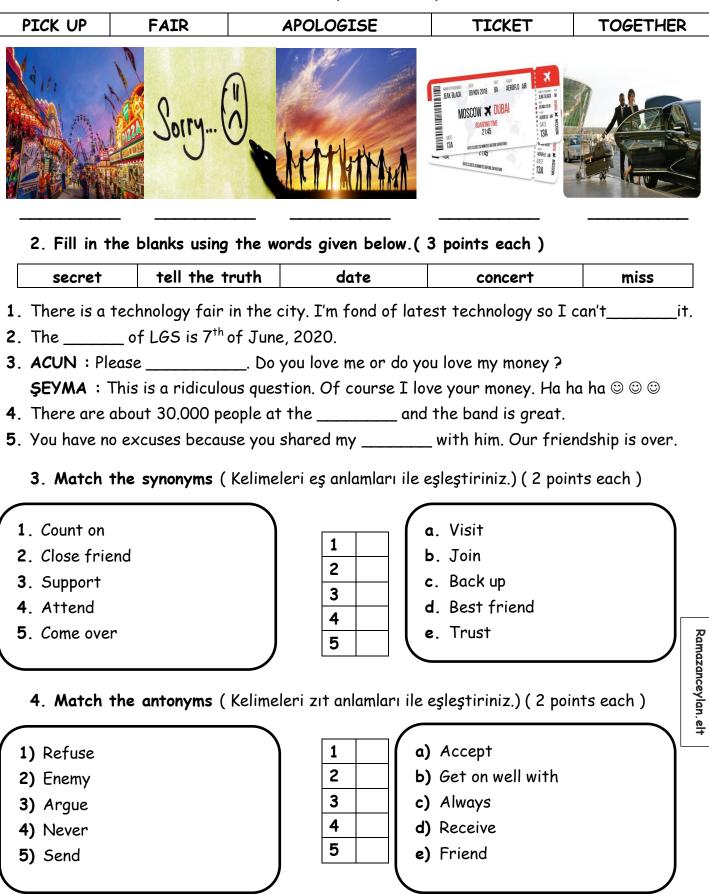

### 2019 - 2020 EDUCATIONAL YEAR, REVISION OF 1<sup>ST</sup> TERM FOR 8<sup>TH</sup> GRADE STUDENTS WITH COMMON WORDS (UNIT 1 / FRIENDSHIP) Name, surname: Class / Number:

1. Write the correct words under the pictures (2 points each)