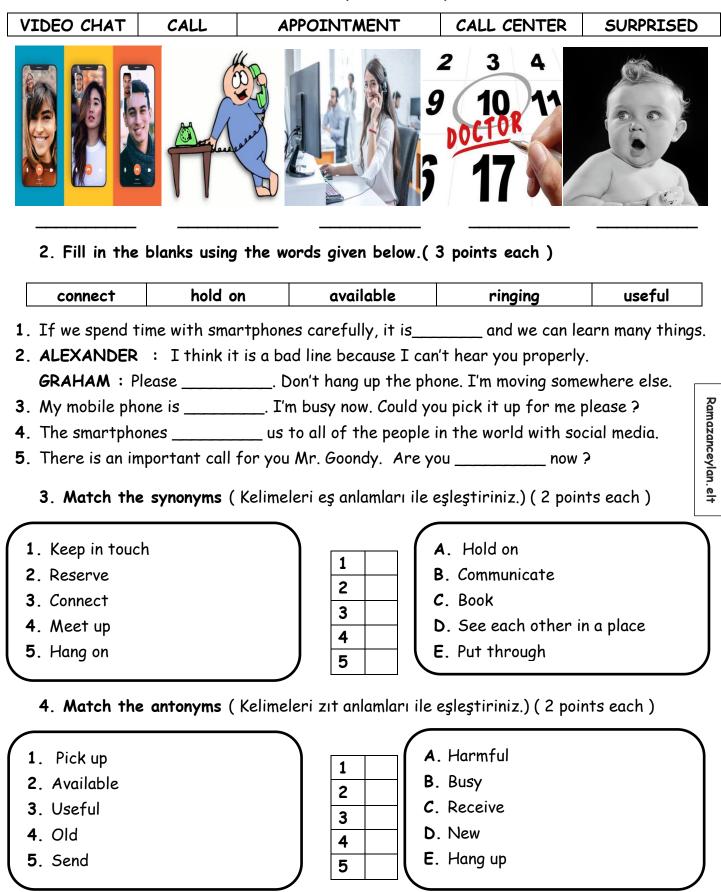

## 2019 - 2020 EDUCATIONAL YEAR, REVISION OF 1<sup>ST</sup> TERM FOR 8<sup>TH</sup> GRADE STUDENTS WITH COMMON WORDS. (UNIT 5 / THE INTERNET) Name , surname : Class / Number :

1. Write the correct words under the pictures (2 points each)