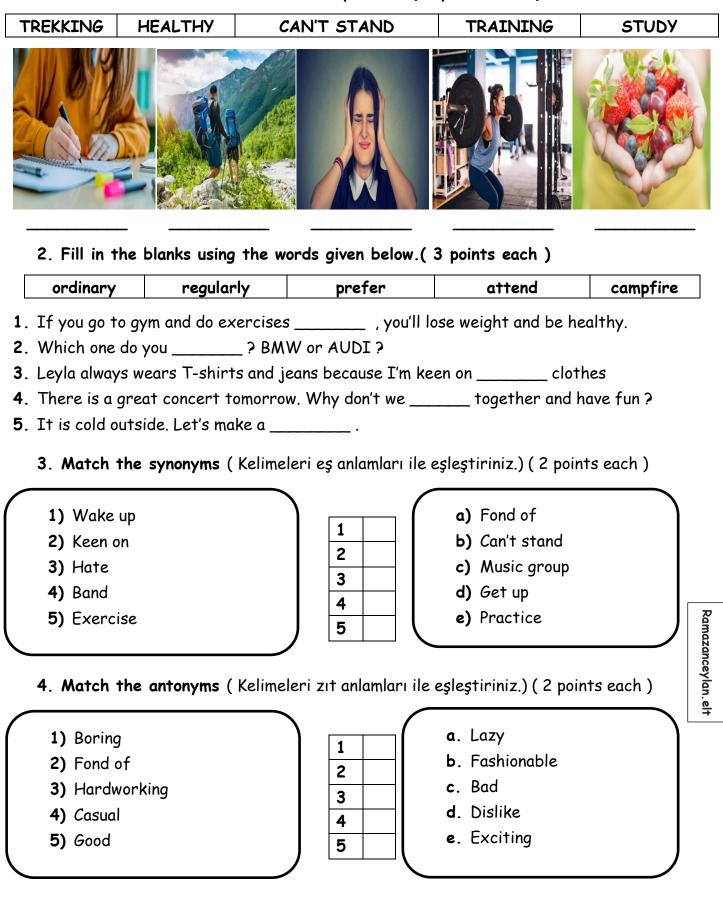

#### 2019 - 2020 EDUCATIONAL YEAR, REVISION OF 1<sup>ST</sup> TERM FOR 8<sup>TH</sup> GRADE STUDENTS WITH COMMON WORDS (UNIT 2 / TEEN LIFE) Name, surname: Class / Number:

1. Write the correct words under the pictures (2 points each)